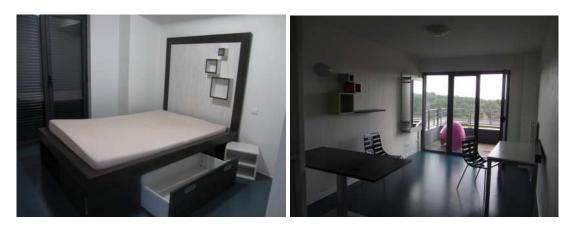

#### ■ A living room with

- 1 round table + 1 stool
- 1 desk + 1 chair
- 1 bed of 100 X 200 (1 person) + 2 storage spaces integrated under the bed (drawers)
- 1 Bedside table
- 1 Cupboard with hanging,
- 1 Small additional wardrobe
- Bay Window
- Balcony or terrace