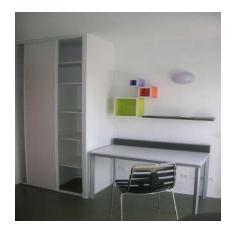

#### ■ A living room with

- 1 round table + 1 stool
- 1 desk + 1 chair
- 1 bed of 100 X 200 (1 person) + 2 storage spaces integrated under the bed (drawers)
- 1 Bedside table
- 1 Cupboard with hanging,
- 1 Small additional wardrobe
- Bay Window
- Balcony or terrace