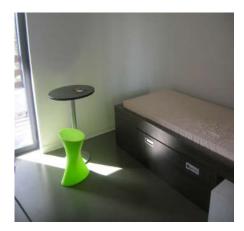

#### ■ A living room with

- 1 round table + 1 stool
- 1 desk + 1 chair
- 1 bed of 100 X 200 (1 person) + 2 storage spaces integrated under the bed (drawers)
- 1 Bedside table
- 1 Cupboard with hanging,
- 1 Small additional wardrobe
- Bay Window
- Balcony or terrace