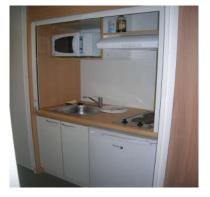

### ■ A kitchen corner equipped with:

- 1 sink
- 2 hotplates
- 1refrigerator
- 1 microwave
- 2 cupboards down