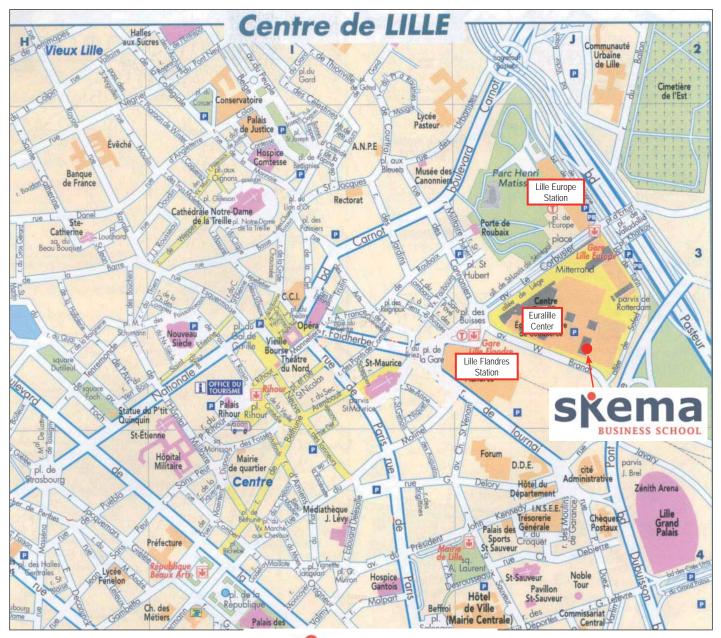

## Access map to SKEMA Business School - Lille Campus

Avenue Willy Brandt - Euralille. Tel : + 33 (0)3 20 21 59 62

## By car

<u>From Paris (Motorway A1)</u> Follow the direction of "Lille Centre" (green road sign). You will arrive on the Lille ring road. Follow the sign Gares-Euralille (N351). Take exit # 4 (Euralille-Lille Flandres) to a traffic light. Turn right, go to the Euralille Parking (the parking lot of the Euralille shopping centre). <u>From Dunkerque (Motorway A25)</u> Stay on the ring road, then take exit # 1. Follow the direction of Gares-Euralille (N351). Take exit # 4 (Euralille-Lille Flandres) to a traffic light. Turn right go to the Euralille parking lot of the Euralille (N351). Take exit # 4 (Euralille-Lille Flandres) to a traffic light. Turn right go to the Euralille parking lot of the Euralille (N351). Take exit # 4 (Euralille-Lille Flandres) to a traffic light. Turn right and go to the Euralille Parking lot of the Euralille shopping center).

Inside the Euralille parking lot : park your car on level -1 or -2. Walk towards the blue area. There is a lift opposite place D20 (-1) or A21 (-2). You will also find stairs by the security office.

## By foot

- Walk to the Willy Brandt avenue. Under the 3rd tower, take the stairs to level 2.

- Inside the Euralille shopping center, walk to the second floor and next to the Sephora store, follow the "Passerelle" sign, walk out and take the stairs to ESC Lille.

By metro : Stop at Gare Lille Flandres station or Lille Europe station.

**By train** : In the Lille Flandres station : take Willy Brandt avenue on your right. In the Lille Europe station : walk to the shopping center.